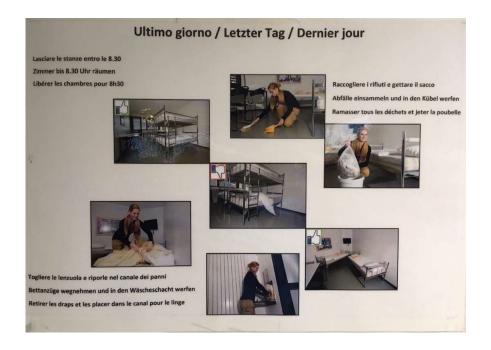

## Guest Houses "Sasso Rosso", "Residence", "Ospiti" and "Mezzodì"

- After 10:00pm the «Campo Sportivo » is only accessible with a badge.
- I do not enter in the guest houses in football shoes or inline skates.
- I do not move the furniture inside the rooms of the guest houses.
- I do not leave clothes on the window but use the specific drying room
- I do not sit on the window sills.
- I will not enter the guest rooms from 9am to 11am to allow the daily cleaning of toilets, showers and hallways.
- The check out in the guest houses must be completed with your Head of Delegation until Sunday 08:30am
  - o Remove the sheets from the beds: Sasso Rosso: throw the laundry into the box near the elevator Mezzodì, Ospiti and Residence: throw the laundry in the gray container in front of the hostel entrance
  - Fold the blanket into two as you found it upon your arrival
  - o Empty the trash can and dispose the garbage in the designated containers for PET, paper and glass.
  - O Wipe the floor with the broom: Sasso Rosso: the brooms can be found on the balcony Mezzodì: the brooms are delivered on the day of the departure
  - o Collect any rubbish around the building and dispose them in the specific containers